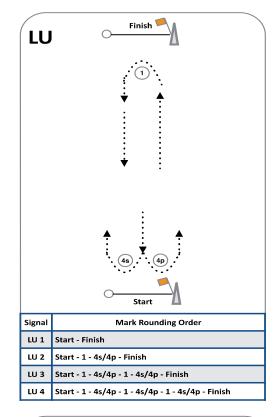

#### 9 THE COURSES

- 9.1 For all classes except Optimist, the diagrams in Attachment 3 show the courses, including the order in which marks are to be passed and the side on which each mark is to be left.
- 9.2 For the Optimist Gold Fleet, the diagram in Attachment 4 shows the course, including the order in which marks are to be passed and the side on which each mark is to be left
- 9.3 For the Optimist Silver Fleet, the diagram in Attachment 5 shows the course, including the order in which marks are to be passed and the side on which each mark is to be left.

### **Attachment 3**

| Signal | Mark Rounding Order                                    |  |
|--------|--------------------------------------------------------|--|
| L 1    | Start - 1 - Finish                                     |  |
| L 2    | Start - 1 - 4s/4p - 1 - Finish                         |  |
| L 3    | Start - 1 - 4s/4p - 1 - 4s/4p - 1 - Finish             |  |
| L 4    | Start - 1 - 4s/4p - 1 - 4s/4p - 1 - 4s/4p - 1 - Finish |  |