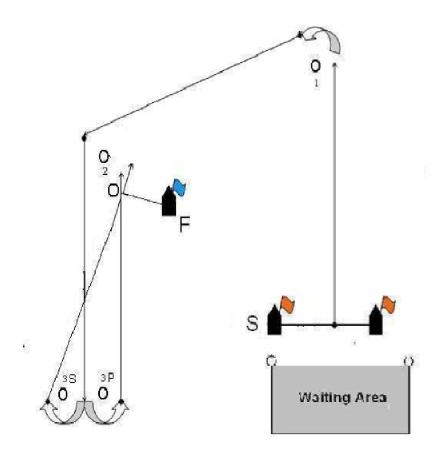

#### 9 THE COURSES

- 9.1 For all classes except Optimist, the diagrams in Attachment 3 show the courses, including the order in which marks are to be passed and the side on which each mark is to be left.
- 9.2 For the Optimist Gold Fleet, the diagram in Attachment 4 shows the course, including the order in which marks are to be passed and the side on which each mark is to be left
- 9.3 For the Optimist Silver Fleet, the diagram in Attachment 5 shows the course, including the order in which marks are to be passed and the side on which each mark is to be left.

| Signal | Mark Rounding Order                                    |
|--------|--------------------------------------------------------|
| O 2    | Start - 1 - 2 - 3p - 2 - 3p - Finish                   |
| О 3    | Start - 1 - 2 - 3p - 2 - 3p - 2 - 3p - Finish          |
| 04     | Start - 1 - 2 - 3p - 2 - 3p - 2 - 3p - 2 - 3p - Finish |
|        |                                                        |

Start - 1 - 4p - 1 - 4p - 1 - 2 - 3p - Finish

Start - 1 - 4p 1 - 4p - 1 - 4p - 1 - 2 - 3p - Finish

13

14

# Course for Optimist (Silver)