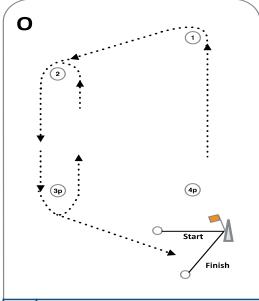

#### 9 THE COURSES

- 9.1 For all classes except Optimist, the diagrams in Attachment 3 show the courses, including the order in which marks are to be passed and the side on which each mark is to be left.
- 9.2 For the Optimist Gold Fleet, the diagram in Attachment 4 shows the course, including the order in which marks are to be passed and the side on which each mark is to be left
- 9.3 For the Optimist Silver Fleet, the diagram in Attachment 5 shows the course, including the order in which marks are to be passed and the side on which each mark is to be left.

| Signal | Mark Rounding Order                                    |
|--------|--------------------------------------------------------|
| O 2    | Start - 1 - 2 - 3p - 2 - 3p - Finish                   |
| О 3    | Start - 1 - 2 - 3p - 2 - 3p - 2 - 3p - Finish          |
| 04     | Start - 1 - 2 - 3p - 2 - 3p - 2 - 3p - 2 - 3p - Finish |
|        |                                                        |

Start - 1 - 4p - 1 - 4p - 1 - 2 - 3p - Finish

Start - 1 - 4p 1 - 4p - 1 - 4p - 1 - 2 - 3p - Finish

13

14