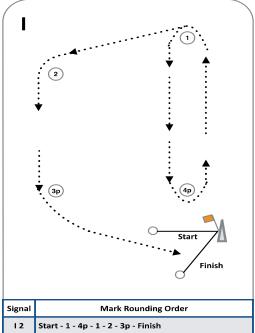

#### 9 THE COURSES

- 9.1 For all classes except Optimist, the diagrams in Attachment 3 show the courses, including the order in which marks are to be passed and the side on which each mark is to be left.
- 9.2 For the Optimist Gold Fleet, the diagram in Attachment 4 shows the course, including the order in which marks are to be passed and the side on which each mark is to be left
- 9.3 For the Optimist Silver Fleet, the diagram in Attachment 5 shows the course, including the order in which marks are to be passed and the side on which each mark is to be left.

### **Attachment 3**

| Signal | Mark Rounding Order                                    |  |
|--------|--------------------------------------------------------|--|
| L 1    | Start - 1 - Finish                                     |  |
| L 2    | Start - 1 - 4s/4p - 1 - Finish                         |  |
| L 3    | Start - 1 - 4s/4p - 1 - 4s/4p - 1 - Finish             |  |
| L 4    | Start - 1 - 4s/4p - 1 - 4s/4p - 1 - 4s/4p - 1 - Finish |  |