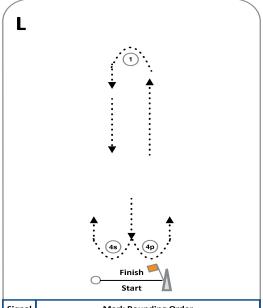

#### 9 THE COURSES

- 9.1 For all classes except Optimist, the diagrams in Attachment 3 show the courses, including the order in which marks are to be passed and the side on which each mark is to be left.
- 9.2 For the Optimist Gold Fleet, the diagram in Attachment 4 shows the course, including the order in which marks are to be passed and the side on which each mark is to be left
- 9.3 For the Optimist Silver Fleet, the diagram in Attachment 5 shows the course, including the order in which marks are to be passed and the side on which each mark is to be left.

### **Attachment 3**

| Signal | Mark Rounding Order                                    |  |
|--------|--------------------------------------------------------|--|
| L 1    | Start - 1 - Finish                                     |  |
| L 2    | Start - 1 - 4s/4p - 1 - Finish                         |  |
| L 3    | Start - 1 - 4s/4p - 1 - 4s/4p - 1 - Finish             |  |
| L 4    | Start - 1 - 4s/4p - 1 - 4s/4p - 1 - 4s/4p - 1 - Finish |  |