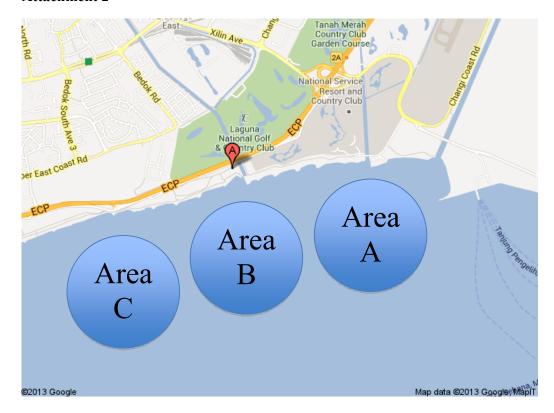

#### 8 VENUE

- **8.1** Attachment 1 shows the location of the regatta centre.
- **8.2** Attachment 2 shows the location of the racing areas.