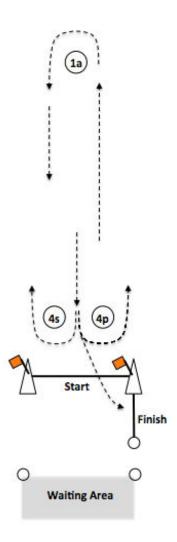

#### 9 THE COURSES

- 9.1 For all classes except Optimist, the diagrams in Attachment 3 show the courses, including the order in which marks are to be passed and the side on which each mark is to be left.
- 9.2 For the Optimist Gold Fleet, the diagram in Attachment 4 shows the course, including the order in which marks are to be passed and the side on which each mark is to be left
- 9.3 For the Optimist Silver Fleet, the diagram in Attachment 5 shows the course, including the order in which marks are to be passed and the side on which each mark is to be left.

### **Attachment 3**

| Signal | Mark Rounding Order                                    |  |
|--------|--------------------------------------------------------|--|
| L 1    | Start - 1 - Finish                                     |  |
| L 2    | Start - 1 - 4s/4p - 1 - Finish                         |  |
| L 3    | Start - 1 - 4s/4p - 1 - 4s/4p - 1 - Finish             |  |
| L 4    | Start - 1 - 4s/4p - 1 - 4s/4p - 1 - 4s/4p - 1 - Finish |  |